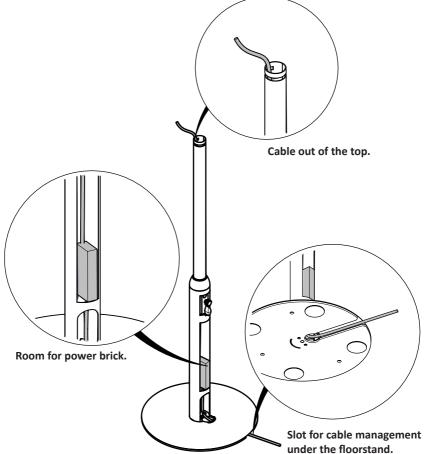

## Installation Guide SPM146

Height adjustable Floor stand, rotation slot

This product is intended for indoor use only.

If these installation instructions are not followed correctly, it could lead to product failure and potential personal injury.