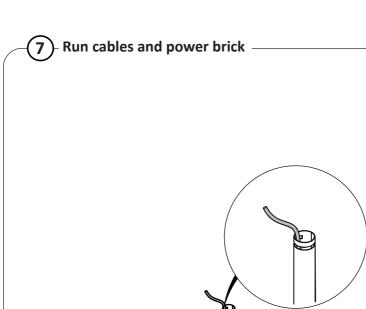

## Installation Guide SPM146

Height adjustable Floor stand, rotation slot

This product is intended for indoor use only.

If these installation instructions are not followed correctly, it could lead to product failure and potential personal injury.