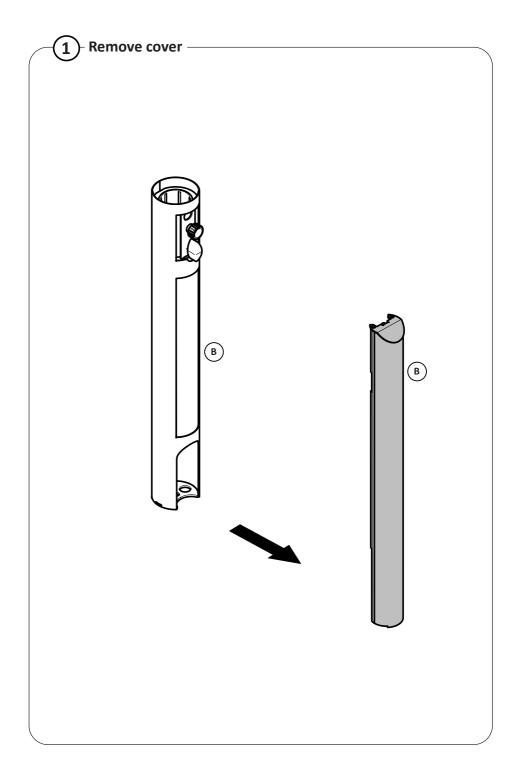

Ergonomic Solutions/SpacePole cannot be held responsible for any failure or injury, if the installation instructions are not followed correctly.

Take special care to avoid injury when you loosen the hand screws, as the top pole will come down if not held in place.