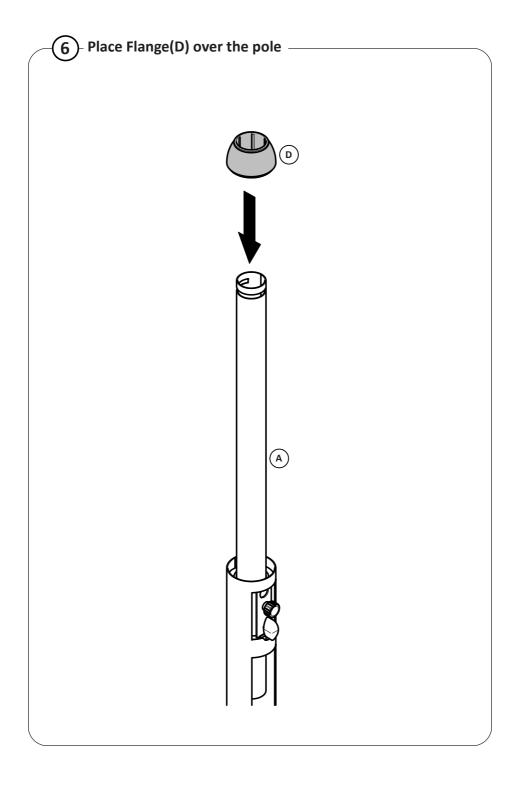

## Installation Guide SPM146

Height adjustable Floor stand, rotation slot

This product is intended for indoor use only.

If these installation instructions are not followed correctly, it could lead to product failure and potential personal injury.