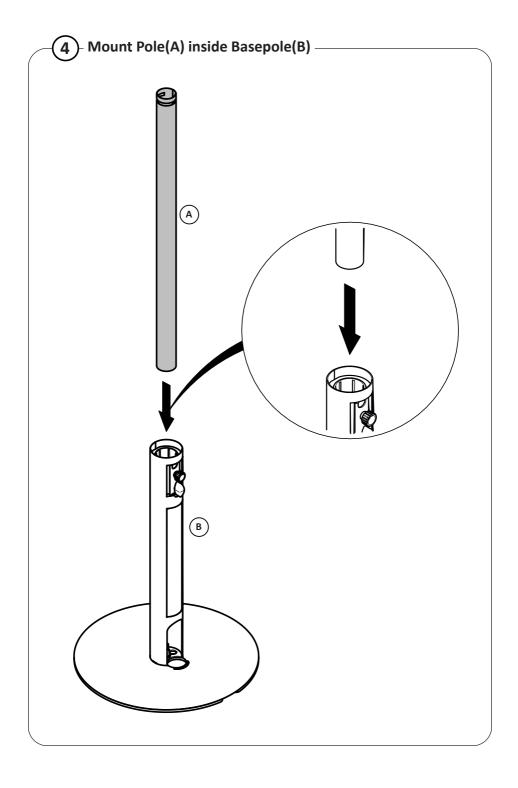

## Installation Guide SPM146

Height adjustable Floor stand, rotation slot







This product is intended for indoor use only.

If these installation instructions are not followed correctly, it could lead to product failure and potential personal injury.

Ergonomic Solutions/SpacePole cannot be held responsible for any failure or injury, if the installation instructions are not followed correctly.

Take special care to avoid injury when you loosen the hand screws, as the top pole will come down if not held in place.

Floor mounting of the Floor stand is recommended if operated with a heavy or large screen or placed where traffic is to be expected. When anchoring the Floor stand make sure to use appropriate anchoring solution





















## Need help? Contact us -





ergonomic.solutions/about/contact-us

spacepole.com/about/contact-us