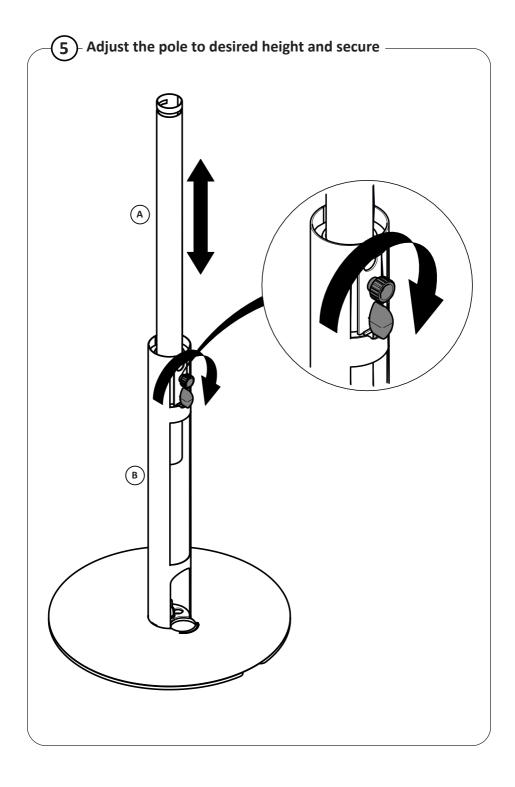

Ergonomic Solutions/SpacePole cannot be held responsible for any failure or injury, if the installation instructions are not followed correctly.

Take special care to avoid injury when you loosen the hand screws, as the top pole will come down if not held in place.